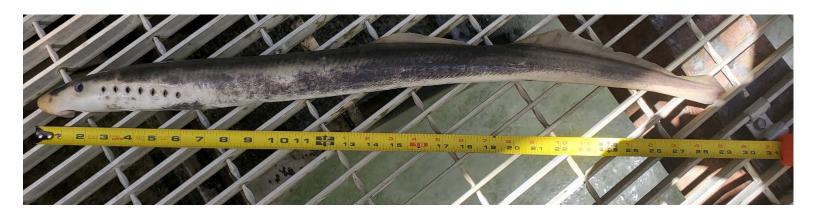

## **SUBJECT: 22BON034 MFR WA-AWS LPS Pacific Lamprey Mortality**

On the morning of 11 July, Bonneville Fisheries discovered one adult Pacific Lamprey mortality in Rest Box 1 of the Washington Shore Auxiliary Water Supply Lamprey Passage Structure (WA-AWS LPS). The fish was scanned for PIT tags, inspected, and returned to the river.

- A. Species (*Entosphenus tridentatus*)
- B. Origin Unknown
- C. Length Approximately 72.4 cm
- D. Marks and tags None
- E. Marks and Injuries found on carcass None
- F. Cause and Time of Death Unknown
- G. Future and Preventative Measures None